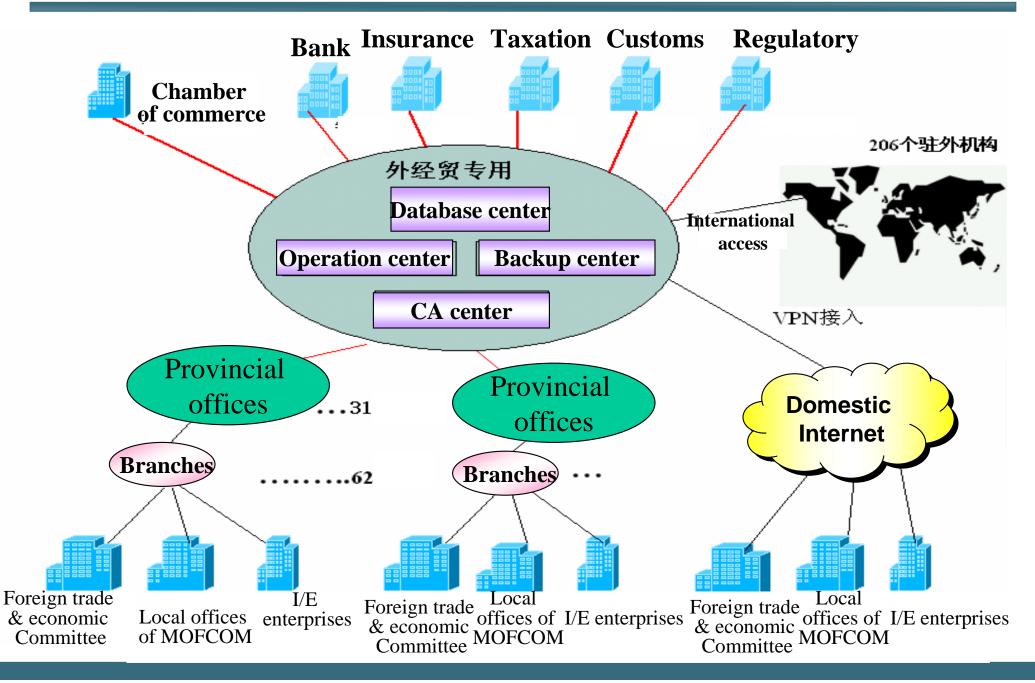

#### Construction of Information Infrastructure Related to Trade flow

Construction of Information Infrastructure Related to Trade flow

- Four Major Application Systems of the Golden Gate Project
  - 1、Quota License Management System
  - 2、The Import and Export Statistics system
  - 3、Export tax refunding administrative syste
  - 4、The Clearance of Export Exchange Income and Import Foreign Exchange Payment System

#### **Quota License Management System**

#### **Import and Export Statistics System**

#### Tax refunding administrative system

• Clearance of Export Exchange Income and Import Foreign Exchange Payment System

Construction of Information Infrastructure Related to Trade flow

#### **Security System**

Golden Gate Project

**\*** E-Commerce Laws

E-Trade & Logistics Standard

- Related Laws for e-Commerce
  - Contract Law
  - Negotiable Instruments Law
  - Consumer Rights Protection Law
  - Advertisement Law
- Laws to be stipulated
  - Electronic Signature Act (Draft)
  - Electronic Contract Law
  - Private Data Protection Law