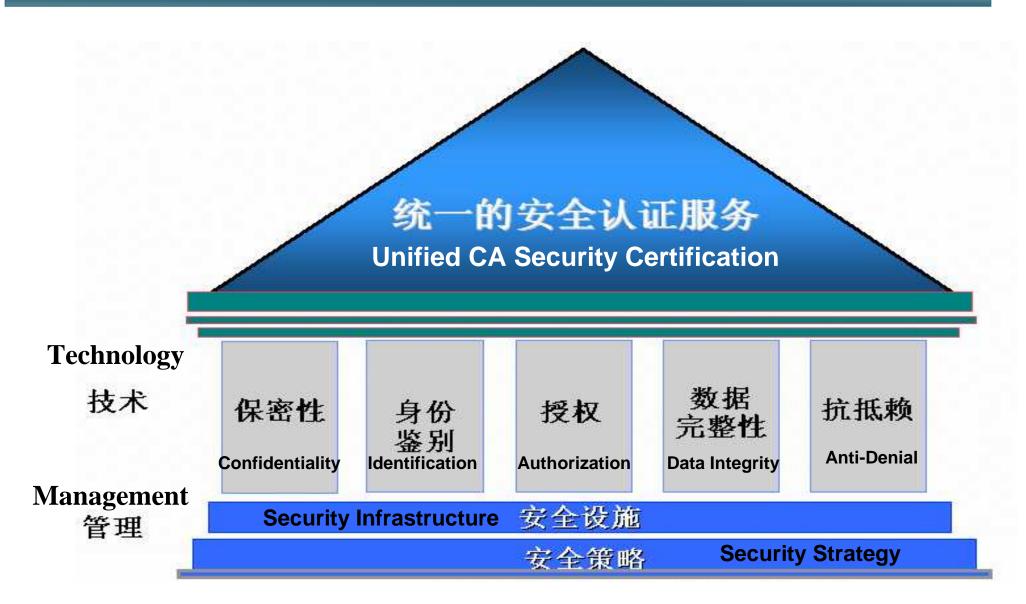

#### **CA Security Certification**

- Business Frame System
- Network environment
- CA Security Certification

International Cooperation