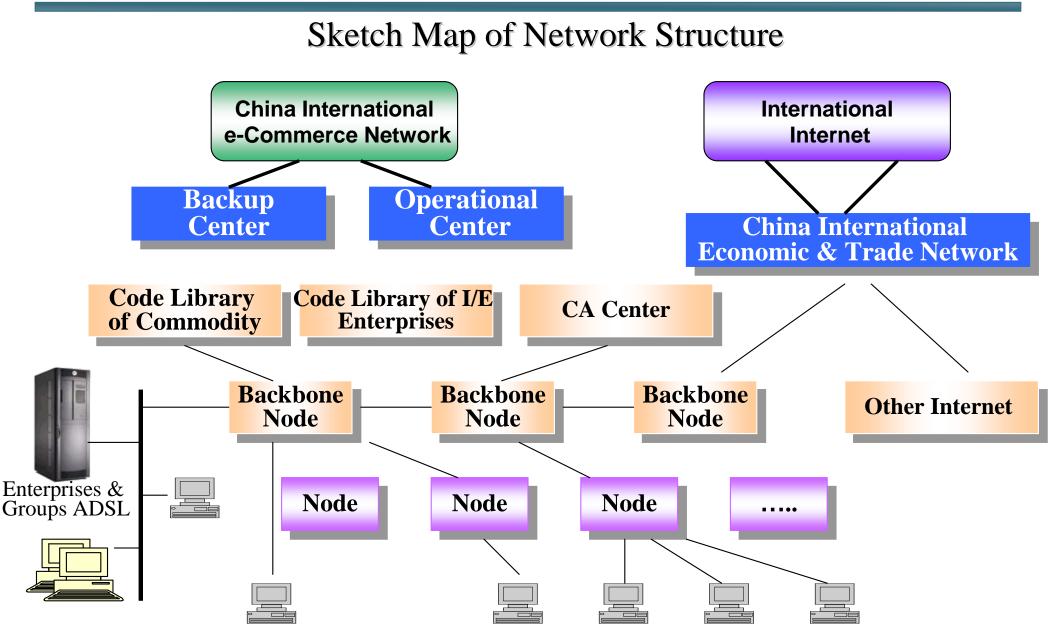

#### **Network Environment**

- Business Frame System
- Network environment

- ✤ e-Commerce service
- International Cooperation