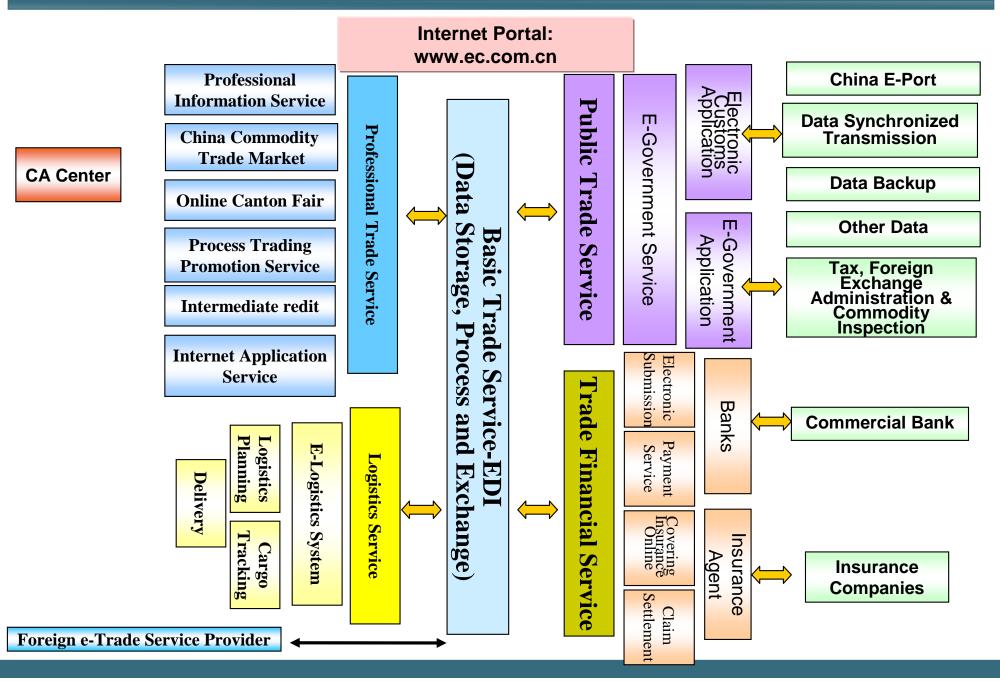

#### e-Commerce Service- Graph of modern e-Commerce Services

#### e-Commerce Service

#### ✤ Data service

• The databases are based on advanced search technologies for intelligential information such as information guide, vague inquiry, dynamic digest generation, digital characteristics collection and full text search, so it is very convenient for the users searching data quickly.

#### Credit Service

- Launched the plan of constructing "China Enterprise Credit Information Database";
- Planned to preliminarily set up the largest enterprise credit information database in China in about five years.

#### e-Commerce Service

- Transaction Services
  - Large scaled trade platforms:
    - Online Chinese Export Commodities Fair (online Canton Fair) <u>www.cecf.com.cn</u>
    - Online Yiwu Fair <u>www.chinafairs.org</u>

#### - China Investment <u>www.chinainvest.com.cn</u>

- Business Frame System
- Network environment
- CA Security Certification
- ✤ e-Commerce service

- Founding member of Pan-Asia e-Commerce
  Alliance
- Initiated APEC E-Commerce Business Alliance.
- Successfully hosted the 1<sup>st</sup>. APEC e-Commerce Business Alliance Forum in Yantai, Shandong successfully in June 2004.
- Actively participated APEC, ASEM, ASEAN+3 to promote the global e-Commerce development
- actively involved in the E-Commerce legislating activities in such international organizations as the United Nations Commission of International Trade Law and UNCTAD