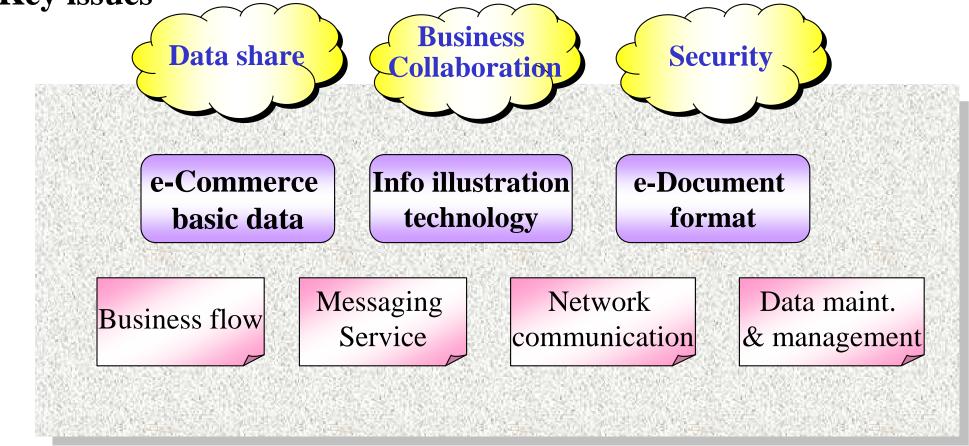

### China e-Commerce standard system frame Key issues

ISO/IEC 14462 information Technology: Reference Model for Open Electronic Data Interchange.

- EPC (Electronic Product Code) is the latest technology applied in the management filed of logistics and supply chain.
- The Standardization Administration of China declared in February 2004 to formally found a state standardization work group for "electronic label" (RFID), responsible for drafting and stipulating the national standard for "electronic label", so as to promote standardization of "electronic label" in China.