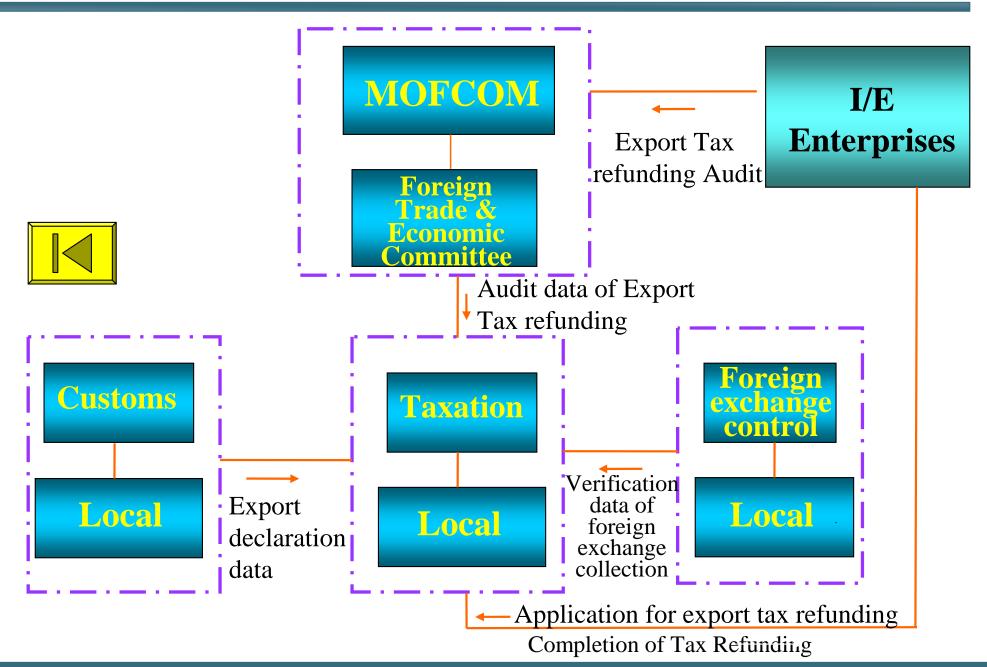

#### Tax refunding administrative system

• Clearance of Export Exchange Income and Import Foreign Exchange Payment System

Construction of Information Infrastructure Related to Trade flow