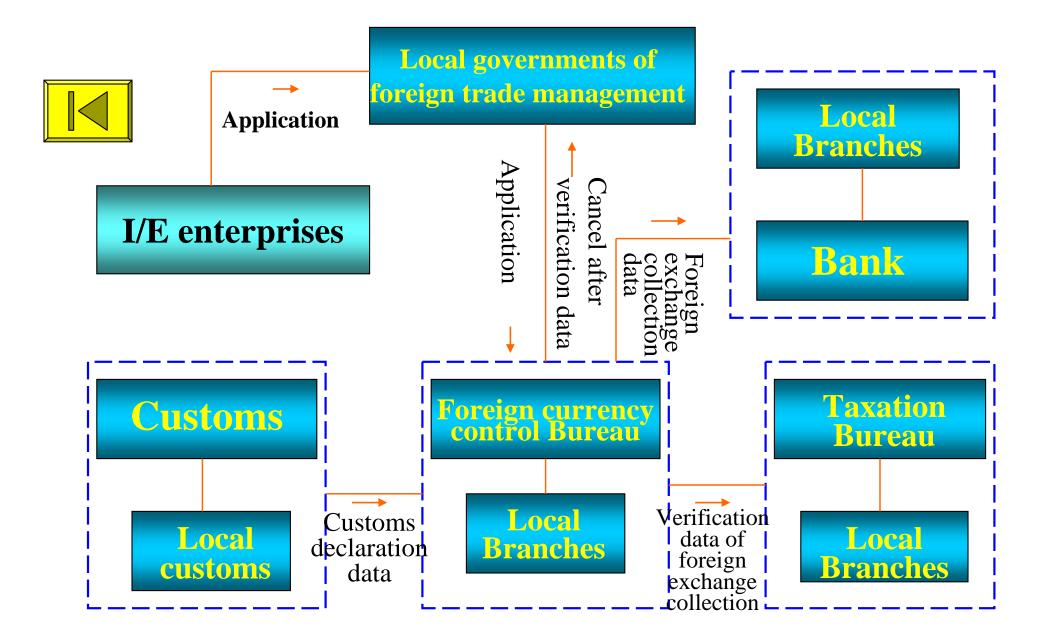

#### Construction of Information Infrastructure Related to Trade flow

Construction of Information Infrastructure Related to Trade flow

- Four Major Application Systems of the Golden Gate Project
  - 1、Quota License Management System
  - 2、The Import and Export Statistics system
  - 3、Export tax refunding administrative syste
  - 4、The Clearance of Export Exchange Income and Import Foreign Exchange Payment System

#### **Quota License Management System**

#### **Import and Export Statistics System**

#### Tax refunding administrative system

• Clearance of Export Exchange Income and Import Foreign Exchange Payment System

Construction of Information Infrastructure Related to Trade flow