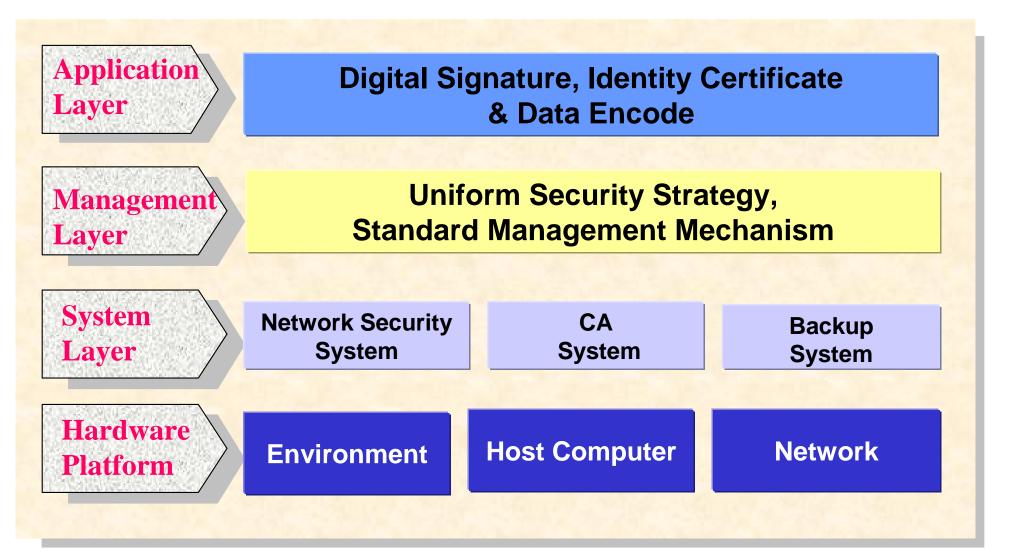

Business Frame System

- Network environment
- CA Security Certification
- ✤ e-Commerce service
- International Cooperation

#### **Business Frame System**

Business Frame System

Network environment

- CA Security Certification
- ✤ e-Commerce service
- International Cooperation

#### **Network Environment**

- Business Frame System
- Network environment

- ✤ e-Commerce service
- International Cooperation

#### **CA Security Certification**

- Business Frame System
- Network environment
- CA Security Certification

International Cooperation